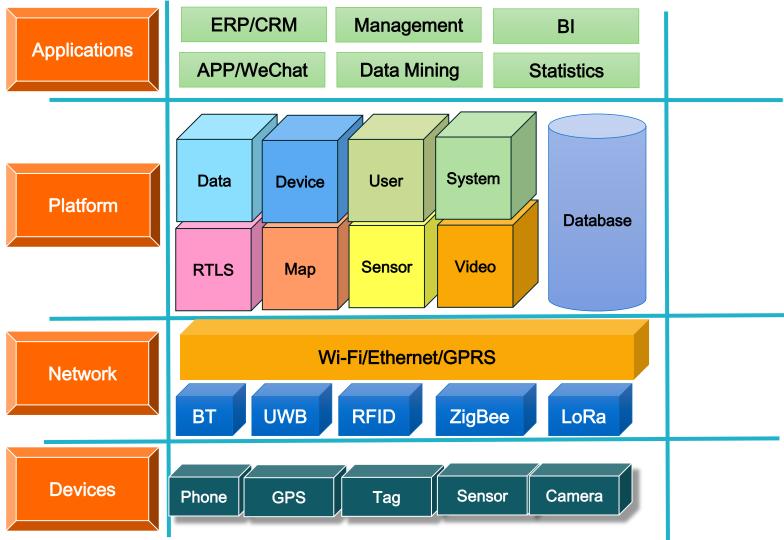

r equipments

No gateway needed for IOT devices

#### **■ Indoor LBS**

Support indoor accurate locating functions



### COMPONENTS



Data Collection

IOT & Locating Platform

Application Systems

**Phones** 

Camera

**RFID** 

**GPS** 

Sensors

**Ultra Red** 

Data
Engine

Video
Engine

Voice
Engine

Engine

Map
Engine

Engine

BI CRM

MES

HIS

**ERP** 

**APPs** 

Devices

Modules

**API** 



# **PRODUCTS**







### **FUNCTIONS**

- > Map: objects shown on electronic maps
- > **Locating**: High accuracy locating algorithms
- > <u>Sensor data</u>: Sensor data collection and analysis
- > Video: Video camera association with location
- > Voice: Voice communications
- > **Data analysis**: Location based data analysis
- > Mobile APP











[PLATFORM]



# PLATFORM ARCHITECTURE







# LOCATING ENGINE

- Locating algorithm is based on Wi-Fi signal strength (RSSI), and combines with RIFD and Blue
   Tooth technologies.
- Locating accuracy can achieve at 3-10 meters, and 1 meter at some points
- Can support thousands of position calculations simultaneously, and upscale with multiple engines





# MONITORING POSITION & STATUS



- Objects (associated with Wi-Fi tags or phones) shown on the electronic maps with alarm status
- Objects' moving traces shown on the map
- Trace one object by automatically switching different maps
- Objects flash when there are alerts
- ☐ Click to check object detail information





### **ALERTS**

- Out of boundary
- Disappeared
- Button pushed
- Low battery
- Motion detection
- No movement too long
- Exceed the limit of number persons in