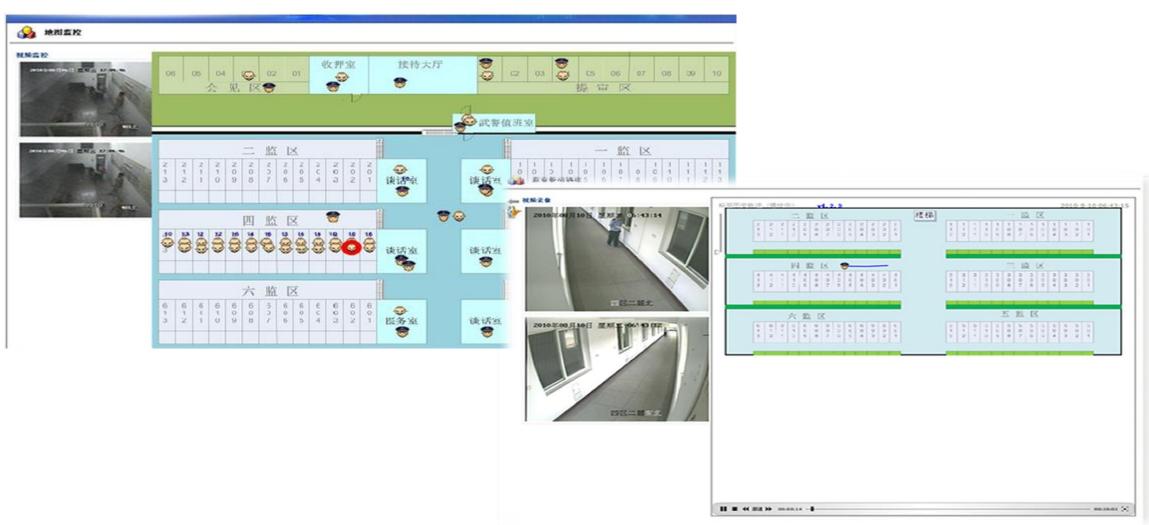

# MONITORING POSITION & STATUS

- Objects (associated with Wi-Fi tags or phones) shown on the electronic maps with alarm status
- Objects' moving traces shown on the map
- Trace one object by automatically switching different maps
- Objects flash when there are alerts
- ☐ Click to check object detail information

# MAP FUNCTIONS

- Map size adjustment
- Map switch
- **□** Zone information
- Device positions shown on the map
- ☐ Show video associated with the positon
- ☐ Show alerts for various sensors and devices

# VIDEO SHOWN BY POSITIONS