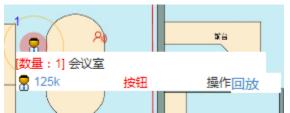

# MONITORING POSITION & STATUS

- Objects (associated with Wi-Fi tags or phones) shown on the electronic maps with alarm status
- Objects' moving traces shown on the map
- Trace one object by automatically switching different maps
- Objects flash when there are alerts
- ☐ Click to check object detail information

### **ALERTS**

- Out of boundary
- Disappeared
- Button pushed
- Low battery
- Motion detection
- No movement too long
- Exceed the limit of number persons in a zone
- Fall alert