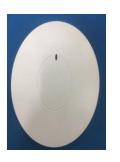

## AP/Wi-Fi Locator

#### Wi-Fi Locator:

- > Scan Wi-Fi devices, such as Wi-Fi tags, Wi-Fi phones, PDA, laptops;
- > Report alert, sensor data;
- ➤ Report RSSI;
- > Support hundreds of devices scan simultaneously.

| I/O             | 1×10/100/1000M Ethernet, RJ45  |
|-----------------|--------------------------------|
| Wireless        | 802.11 b/g/n MIMO 2×2          |
| Frequency       | 802.11 b/g/n 2.412 ~ 2.472 GHz |
| Antenna         | Embedded 2.4GHz 4dBi           |
| Output<br>Power | 20 dBm                         |

Indoor URL1600-R Size: Φ180\*H60 mm Weight: ~ 290g

Outdoor URL1600-F Size: 232\*206\*42mm Weight: ~350g