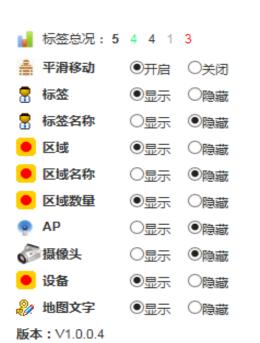

# MAP FUNCTIONS

- Map size adjustment
- Map switch
- **□** Zone information
- Device positions shown on the map
- ☐ Show video associated with the positon
- ☐ Show alerts for various sensors and devices

# MONITORING POSITION & STATUS

- Objects (associated with Wi-Fi tags or phones) shown on the electronic maps with alarm status
- Objects' moving traces shown on the map
- Trace one object by automatically switching different maps
- Objects flash when there are alerts
- ☐ Click to check object detail information