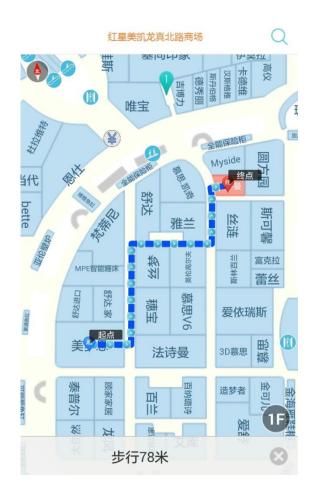

## **SMART RETAILS**

- Visitor traffic analysis
- Indoor navigation

# MOBILE APP SDK (H5)

- Current position on the map
- Search for destination
- Show the routes
- Navigation
- Contents push by positions