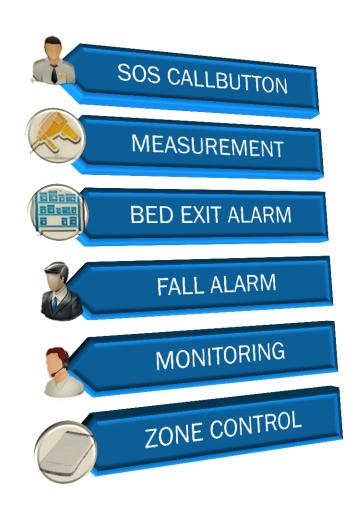

# WI-FI BADGE

- > Work under Wi-Fi covered area
- > SOS push button
- > Low battery alert, rechargeable
- > Options for motion detection, fall alert
- > Integrated with IC card

| URT270-CA | Normal Wi-Fi module       |
|-----------|---------------------------|
| URT270-C  | Low power module with LF  |
| URT270-CB | Low power module with BLE |
| URT270-CS | Low power module          |

# WI-FI CALL STATION

- > No wire required to install
- > Alerts go through Wi-Fi
- > Cancel or confirmation button
- ➤ Water proof

|          | URT560-L      |
|----------|---------------|
| Wireless | Wi-Fi         |
| Size     | 86*86*13mm    |
| Battery  | About 2 years |

# WI-FI MOTION DETECTOR

- More accurate detection,
- ◆ Faster response time
- ◆ 9-12V power supply
- ◆ 2.4G Wi-Fi communication

AD500-06 Series

Detect area: 6m 8-12m

Size: 119\*71\*42mm