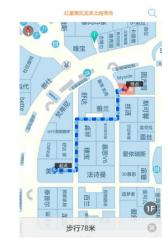

# MOBILE APP SDK (H5)

- Current position on the map
- Search for destination
- Show the routes
- Navigation
- Contents push by positions

## **SMART RETAILS**

- Visitor traffic analysis
- Indoor navigation

### **SMART MUSEUM**

- Visitor traffic analysis
- Indoor navigation