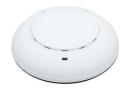

## AP/Wi-Fi Locator

#### Wi-Fi Locator:

- > Scan Wi-Fi devices, such as Wi-Fi tags, Wi-Fi phones, PDA, laptops;
- > Report alert, sensor data;
- ➤ Report RSSI;
- > Support hundreds of devices scan simultaneously.

| I/O             | 1×10/100/1000M Ethernet, RJ45  |
|-----------------|--------------------------------|
| Wireless        | 802.11 b/g/n MIMO 2×2          |
| Frequency       | 802.11 b/g/n 2.412 ~ 2.472 GHz |
| Antenna         | Embedded 2.4GHz 4dBi           |
| Output<br>Power | 20 dBm                         |

Indoor URL1600-R Size: Φ180\*H60 mm Weight: ~ 290g

Outdoor URL1600-F Size: 232\*206\*42mm Weight: ~350g