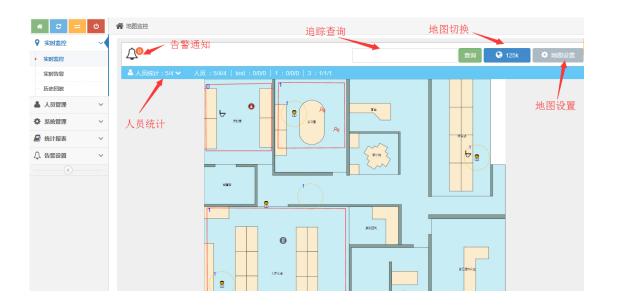

# MONITORING POSITION & STATUS

- Objects (associated with Wi-Fi tags or phones) shown on the electronic maps with alarm status
- Objects' moving traces shown on the map
- Trace one object by automatically switching different maps
- Objects flash when there are alerts
- ☐ Click to check object detail information

### **ALERTS**

- Out of boundary
- Disappeared
- Button pushed
- Low battery
- Motion detection
- No movement too long
- Exceed the limit of number persons in a zone
- Fall alert

# MAP FUNCTIONS

- Map size adjustment
- Map switch
- **□** Zone information
- Device positions shown on the map
- ☐ Show video associated with the positon
- ☐ Show alerts for various sensors and devices