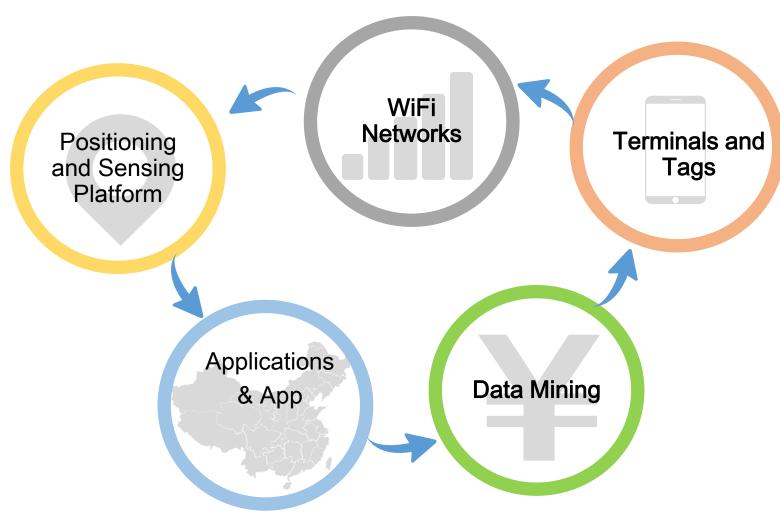

# Wi-Fi IOT ADVANTAGES

#### ■ One Network for all

Support data, voice, video, locating and IOT applications in one network

#### Standard protocols

Easy to maintain and upgrade

Wi-Fi Networks

#### **■** Fewer equipments

No gateway needed for IOT devices

#### **■ Indoor LBS**

Support indoor accurate locating functions

### COMPONENTS

Data Collection

IOT & Locating Platform

Application Systems

**Phones** 

Camera

**RFID** 

**GPS** 

Sensors

**Ultra Red** 

Data
Engine

Video
Engine

Voice
Engine

Engine

Map
Engine

Engine

BI CRM

MES

HIS

**ERP** 

**APPs** 

Devices

Modules

**API** 