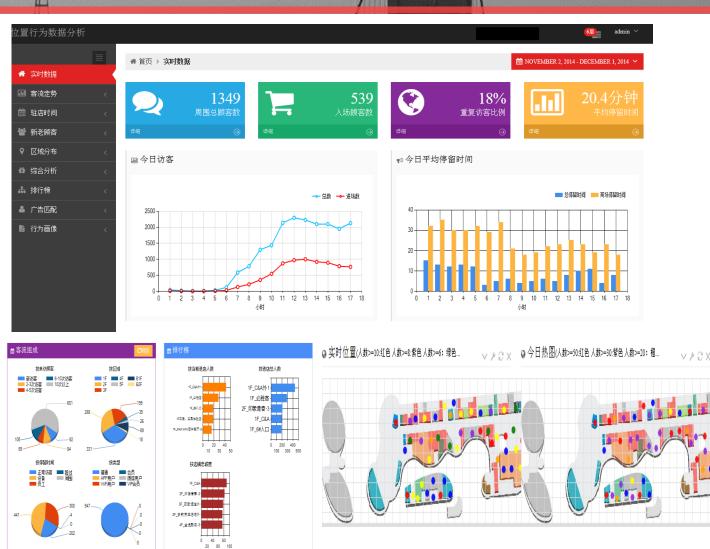

### LBS DATA ANALYSIS

Visitors moving trend

Average stay time

New and old visitors

Visitors enter store

Visitors distribution

Exact match by MAC