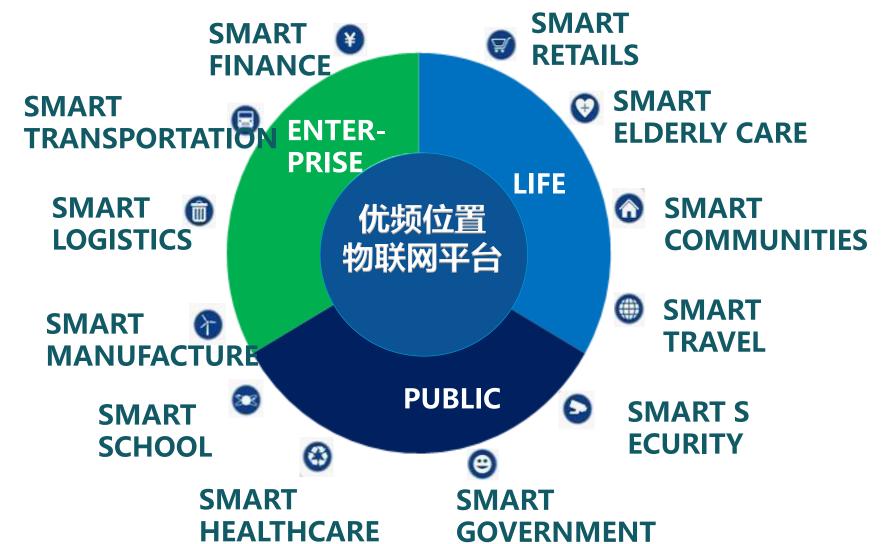

---|
| URT270-C  | Low power module with LF  |
| URT270-CB | Low power module with BLE |
| URT270-CS | Low power module          |



| Size    | 86*56*8.5mm |
|---------|-------------|
| Battery | 1000mAh     |
| Charge  | Micro USB   |
| Weight  | ~40g        |



# WI-FI CALL STATION





- > No wire required to install
- > Alerts go through Wi-Fi
- > Cancel or confirmation button
- ➤ Water proof

|          | URT560-L      |
|----------|---------------|
| Wireless | Wi-Fi         |
| Size     | 86*86*13mm    |
| Battery  | About 2 years |



# WI-FI MOTION DETECTOR



- More accurate detection,
- ◆ Faster response time
- ◆ 9-12V power supply
- ◆ 2.4G Wi-Fi communication

AD500-06 Series

Detect area: 6m 8-12m

Size: 119\*71\*42mm











# [APPLICATIONS]



### APPLICATION AREAS







# SMART COMMUNITIES





















## SMART SENIOR CARE

















#### **CUSTOMERS:**

- **■** WANKE
- TAI KANG INSURANCE
- TAI PING INSURANCE
- PING AN INSURANCE



## **SMART RETAILS**

- Visitor traffic analysis
- Indoor navigation

























### **SMART MUSEUM**

- Visitor traffic analysis
- Indoor navigation



















# SMART MANUFACTURE

























## MORE APPLICATIONS



- SCHOOL
- PRISONS
- **■** AIRPORT
- OFFICE CENTER

























# Thanks

Suzhou URadio Systems Co., Ltd.

Addr: D202-2, Phase II, 1555 Jin Ji Hu Avenue, Suzhou, 215021

Phone: +86 051262621500/15906202292

Email: info@uradiosystems.com

Web: <a href="http://www.uradiosystems.com">http://www.uradiosystems.com</a>