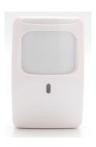

# WI-FI MOTION DETECTOR

- More accurate detection,
- ◆ Faster response time
- ◆ 9-12V power supply
- ◆ 2.4G Wi-Fi communication

AD500-06 Series

Detect area: 6m 8-12m

Size: 119\*71\*42mm