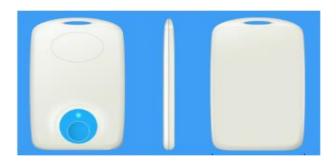

# WI-FI BADGE

- > Work under Wi-Fi covered area
- > SOS push button
- > Low battery alert, rechargeable
- > Options for motion detection, fall alert
- > Integrated with IC card

| URT270-CA | Normal Wi-Fi module       |
|-----------|---------------------------|
| URT270-C  | Low power module with LF  |
| URT270-CB | Low power module with BLE |
| URT270-CS | Low power module          |

| Size    | 86*56*8.5mm |
|---------|-------------|
| Battery | 1000mAh     |
| Charge  | Micro USB   |
| Weight  | ~40g        |