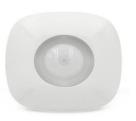

# WI-FI MOTION DETECTOR

- More accurate detection,
- ◆ Faster response time
- ◆ 9-12V power supply
- ◆ 2.4G Wi-Fi communication

AD500-06 Series

Detect area: 6m 8-12m

Size: 119\*71\*42mm