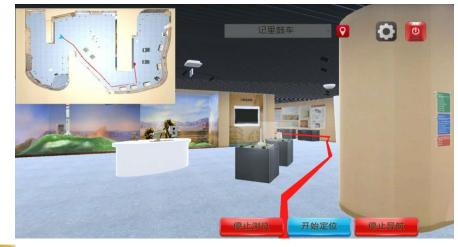

# MONITORING POSITION & STATUS

- Objects (associated with Wi-Fi tags or phones) shown on the electronic maps with alarm status
- Objects' moving traces shown on the map
- Trace one object by automatically switching different maps
- Objects flash when there are alerts
- ☐ Click to check object detail information

### **ALERTS**

- Out of boundary
- Disappeared
- Button pushed
- Low battery
- Motion detection
- No movement too long
- Exceed the limit of number persons in a zone
- Fall alert

# MAP FUNCTIONS

- Map size adjustment
- Map switch
- **□** Zone information
- Device positions shown on the map
- ☐ Show video associated with the positon
- ☐ Show alerts for various sensors and devices