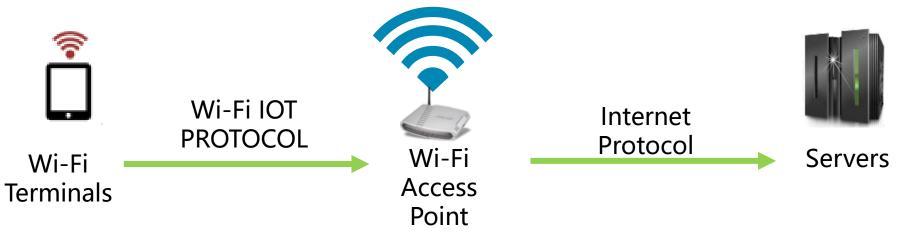

### Wi-Fi IOT

**Reuse existing Wi-Fi** 

**Compatible with majority of AP vendors** 

**Faster data transfer time** 

No connection to AP required No roaming issues

**Lower power consumption** 

**Longer batter life up to years** 

# Wi-Fi IOT ADVANTAGES

#### ■ One Network for all

Support data, voice, video, locating and IOT applications in one network

#### Standard protocols

Easy to maintain and upgrade

Wi-Fi Networks

#### **■** Fewer equipments

No gateway needed for IOT devices

#### **■ Indoor LBS**

Support indoor accurate locating functions