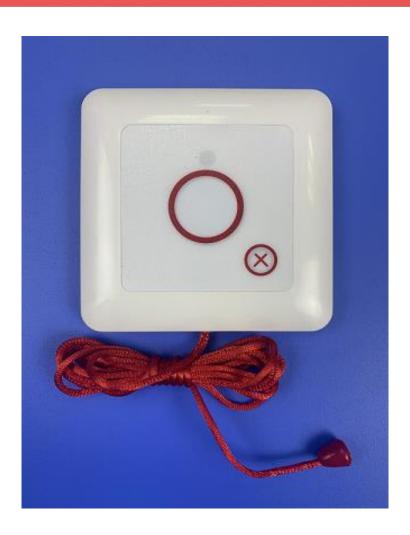

# WI-FI CALL STATION

- > No wire required to install
- > Alerts go through Wi-Fi
- > Cancel or confirmation button
- ➤ Water proof

|          | URT560-L      |
|----------|---------------|
| Wireless | Wi-Fi         |
| Size     | 86*86*13mm    |
| Battery  | About 2 years |