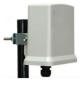

## AP/Wi-Fi Locator

#### Wi-Fi Locator:

- > Scan Wi-Fi devices, such as Wi-Fi tags, Wi-Fi phones, PDA, laptops;
- > Report alert, sensor data;
- ➤ Report RSSI;
- > Support hundreds of devices scan simultaneously.

| I/O             | 1×10/100/1000M Ethernet, RJ45  |
|-----------------|--------------------------------|
| Wireless        | 802.11 b/g/n MIMO 2×2          |
| Frequency       | 802.11 b/g/n 2.412 ~ 2.472 GHz |
| Antenna         | Embedded 2.4GHz 4dBi           |
| Output<br>Power | 20 dBm                         |

Indoor URL1600-R Size: Φ180\*H60 mm Weight: ~ 290g

Outdoor URL1600-F Size: 232\*206\*42mm Weight: ~350g