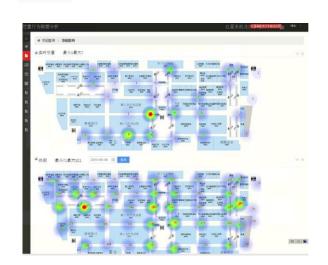

# MONITORING POSITION & STATUS

- Objects (associated with Wi-Fi tags or phones) shown on the electronic maps with alarm status
- Objects' moving traces shown on the map
- Trace one object by automatically switching different maps
- Objects flash when there are alerts
- ☐ Click to check object detail information

# MAP FUNCTIONS

- Map size adjustment
- Map switch
- **□** Zone information
- Device positions shown on the map
- ☐ Show video associated with the positon
- ☐ Show alerts for various sensors and devices

### LBS DATA ANALYSIS

Visitors moving trend

Average stay time

New and old visitors

Visitors enter store

Visitors distribution

Exact match by MAC