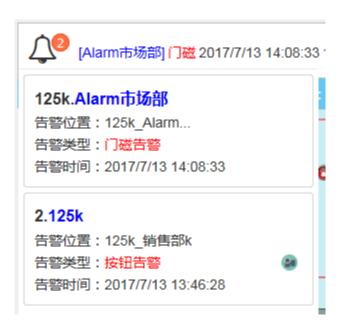

# MONITORING POSITION & STATUS

- Objects (associated with Wi-Fi tags or phones) shown on the electronic maps with alarm status
- Objects' moving traces shown on the map
- Trace one object by automatically switching different maps
- Objects flash when there are alerts
- ☐ Click to check object detail information

### **ALERTS**

- Out of boundary
- Disappeared
- Button pushed
- Low battery
- Motion detection
- No movement too long
- Exceed the limit of number persons in a zone
- Fall alert