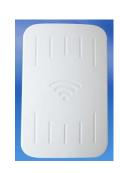

## AP/Wi-Fi Locator

#### Wi-Fi Locator:

- > Scan Wi-Fi devices, such as Wi-Fi tags, Wi-Fi phones, PDA, laptops;
- > Report alert, sensor data;
- ➤ Report RSSI;
- > Support hundreds of devices scan simultaneously.

| I/O             | 1×10/100/1000M Ethernet, RJ45  |
|-----------------|--------------------------------|
| Wireless        | 802.11 b/g/n MIMO 2×2          |
| Frequency       | 802.11 b/g/n 2.412 ~ 2.472 GHz |
| Antenna         | Embedded 2.4GHz 4dBi           |
| Output<br>Power | 20 dBm                         |